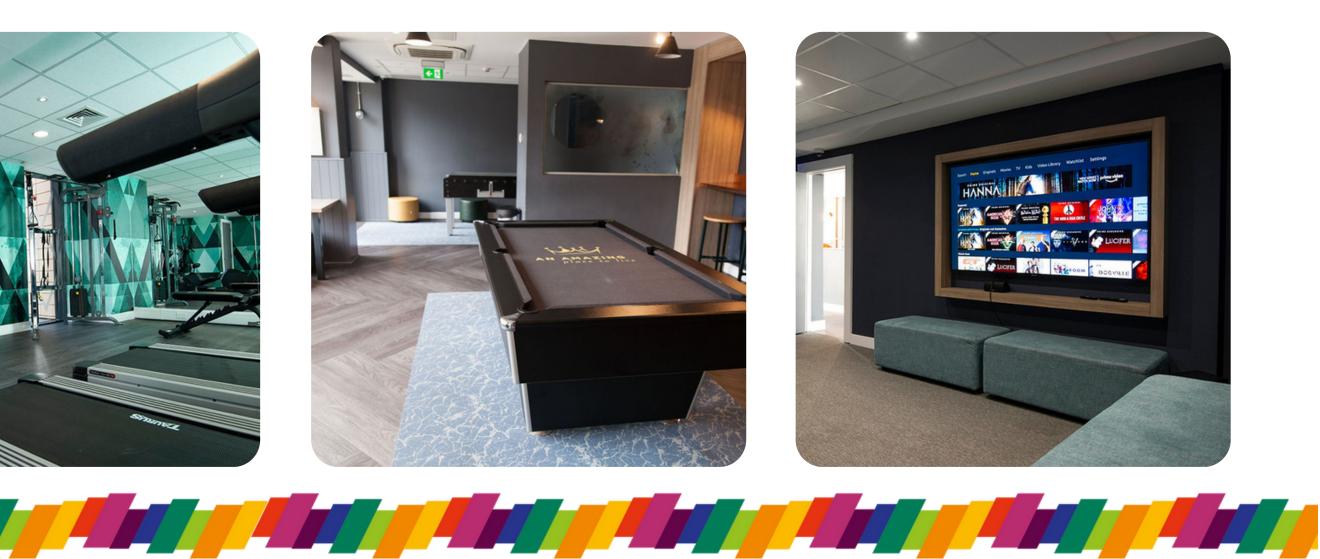

#### Gym

Crown Place has an on-site fitness suite which is open 24/7 and available to all residents.

#### **Communal Facilities**

Crown Place offers a dining room, club lounge, study room, games room cinema room and communal lounge for you to enjoy and relax in.