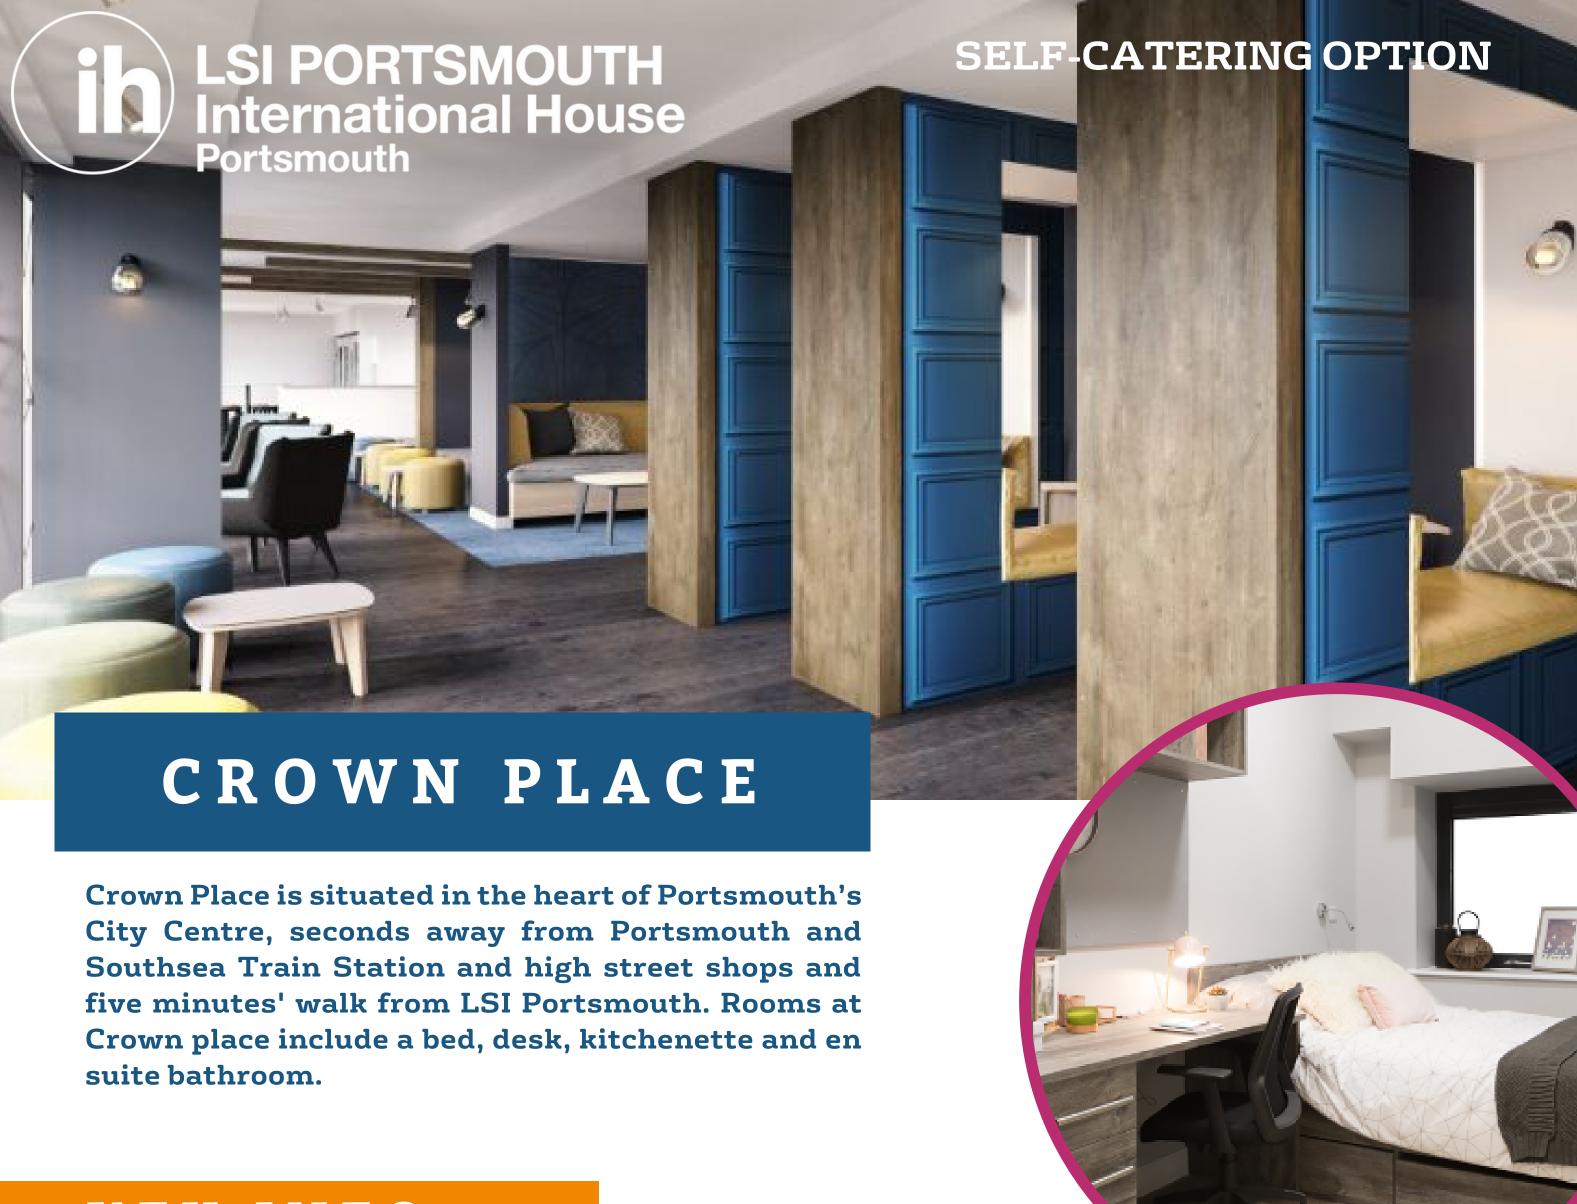

# CROWN PLACE

#### **Type of Accommodation**

Crown Place is a self-catered Halls of Residence.

#### The Room

Crown Place offer Studio Rooms which includes a bed, desk and chair, kitchenette and en-suite bathroom.