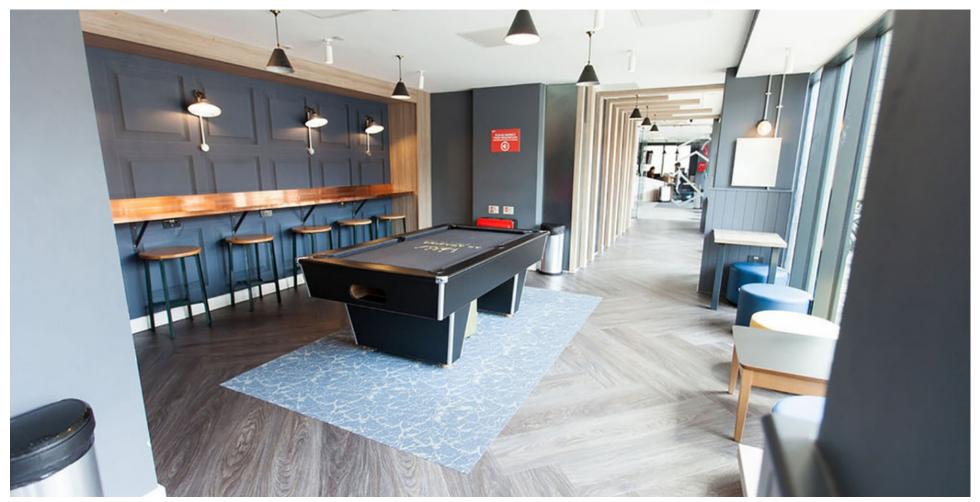

#### **Communal Facilities**

Crown Place offers a dining room, club lounge, study room, games room cinema room and communal lounge for you to enjoy and relax in.